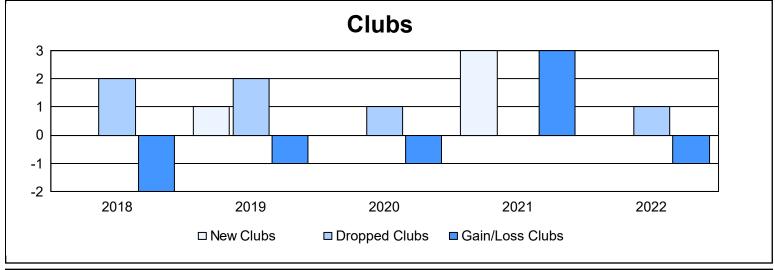

District 201N3 As of June 2022 Cumulative

| Year      | New<br>Clubs | Dropped<br>Clubs | Gain/<br>Loss<br>Clubs | New<br>Members | Charter<br>Members | Reinstate<br>Members | Transfer<br>Members | Total<br>Member<br>Added | Total<br>Members<br>Dropped | Gain/<br>Loss<br>Members |
|-----------|--------------|------------------|------------------------|----------------|--------------------|----------------------|---------------------|--------------------------|-----------------------------|--------------------------|
| 2017-2018 | 0            | 2                | -2                     | 152            | 9                  | 8                    | 18                  | 187                      | 226                         | -39                      |
| 2018-2019 | 1            | 2                | -1                     | 139            | 24                 | 5                    | 25                  | 193                      | 208                         | -15                      |
| 2019-2020 | 0            | 1                | -1                     | 97             | 0                  | 6                    | 20                  | 123                      | 180                         | -57                      |
| 2020-2021 | 3            | 0                | 3                      | 129            | 71                 | 10                   | 14                  | 224                      | 201                         | 23                       |
| 2021-2022 | 0            | 1                | -1                     | 88             | 4                  | 7                    | 13                  | 112                      | 183                         | -71                      |
| Average   | 1            | 1                | 0                      | 121            | 22                 | 7                    | 18                  | 168                      | 200                         | -32                      |